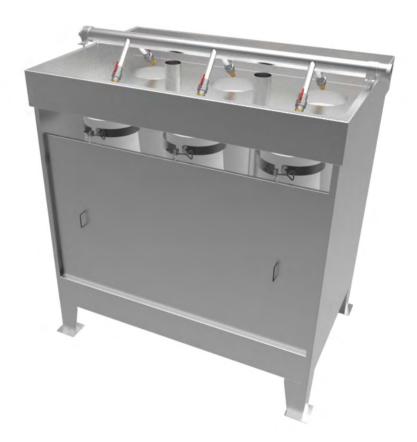

EuroBag units are convenient and simple sludge dewatering equipment used in small wastewater treatment facilities. Liquid sludge is pumped to the unit with simultaneous addition of polymer. Central inflow distributor ensures uniform feed to all bag pockets. Liquid sludge is allowed to dewater by gravity into bags made of special water repelling fabric. After completion of the dewatering process bags are removed with the used of hand trolley. Liquid drain is collected at the bottom tray of the unit and discharged through an outlet port.

## **KEY FEATURES**

- Robust construction
- Easily accesible
- Inflow distributor
- Emergency overflow
- Bottom bag support grading
- Easily transportable
- Wheeled legs can be adapted
- Different sizes available

- Construction materials are stainless steel AISI304 or AISI316
- Filtering Bags made of special fabric water repelling material
- Conductive level sensors are used for feed control
- Wheeled legs are available to allow movement within a plant room
- Various accessories are available such as hand trolleys for bag removal, strip wires and wire twisters
- Units can be supplied complete with sludge pumps, polymer preparation and dosing systems