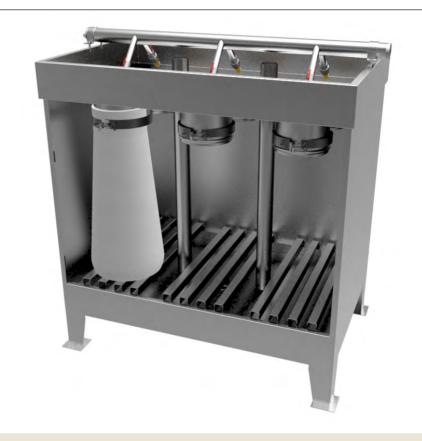

EuroBag units are convenient and simple sludge dewatering equipment used in small wastewater treatment facilities. Liquid sludge is pumped to the unit with simultaneous addition of polymer. Central inflow distributor ensures uniform feed to all bag pockets. Liquid sludge is allowed to dewater by gravity into bags made of special water repelling fabric. After completion of the dewatering process bags are removed with the used of hand trolley. Liquid drain is collected at the bottom tray of the unit and discharged through an outlet port.

## **KEY FEATURES**

- Robust construction
- Easily accesible
- Inflow distributor
- Emergency overflow
- Bottom bag support grading
- Easily transportable
- Wheeled legs can be adapted
- Different sizes available

- Construction materials are stainless steel AISI304 or AISI316
- Filtering Bags made of special fabric water repelling material
- Conductive level sensors are used for feed control
- Wheeled legs are available to allow movement within a plant room
- Various accessories are available such as hand trolleys for bag removal, strip wires and wire twisters
- Units can be supplied complete with sludge pumps, polymer preparation and dosing systems