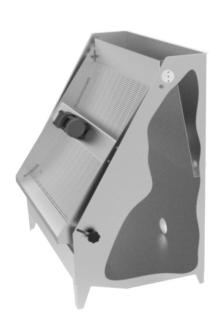

Parabolic screens are used to separate solids from wastewater. Raw wastewater is pumped into the receiving chamber and overflows throughout the whole length of the screen. Screenings are sliding down the screen and are collected at the lower part while liquid escapes from the outlet port. Screen inclination is adjustable while electric vibrator maybe used to enhance solids removal.

## **KEY FEATURES**

- Robust construction
- Non clog wedge wire screenAdjustable screen angle
- Inflow distributor
- Antivabrition pivot connection
- Easily accesible internally