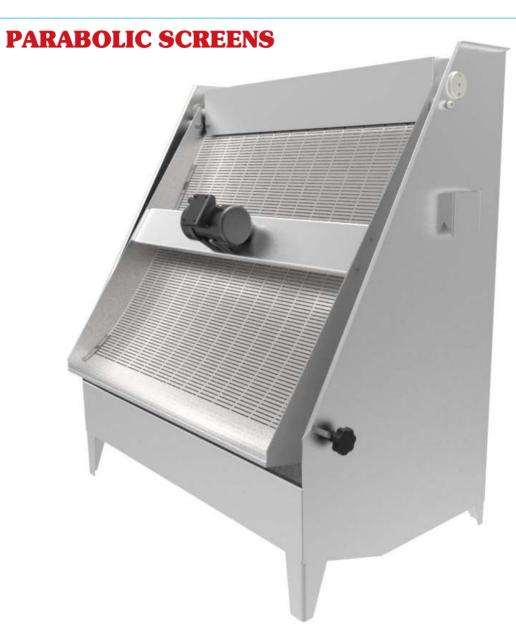

Parabolic screens are used to separate solids from wastewater. Raw wastewater is pumped into the receiving chamber and overflows throughout the whole length of the screen. Screenings are sliding down the screen and are collected at the lower part while liquid escapes from the outlet port. Screen inclination is adjustable while electric vibrator maybe used to enhance solids removal.

## **KEY FEATURES**

- Robust construction
- Non clog wedge wire screenAdjustable screen angle
- Inflow distributor
- Antivabrition pivot connection
- Easily accesible internally

- True parabolic shape promotes high solids removal and increases the specific flow rate
- Adjustable angle of screen assembly for optimum operation on different wastewaters.
- Uniform distribution of flow by action of a swing plate mechanism
- Easily connected to a solids compactor.