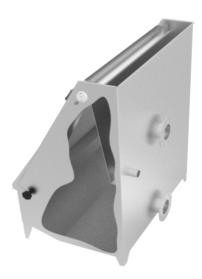

Parabolic screens are used to separate solids from wastewater. Raw wastewater is pumped into the receiving chamber and overflows throughout the whole length of the screen. Screenings are sliding down the screen and are collected at the lower part while liquid escapes from the outlet port. Screen inclination is adjustable while electric vibrator maybe used to enhance solids removal.

## **KEY FEATURES**

- Robust construction
- Non clog wedge wire screenAdjustable screen angle
- Inflow distributor
- Antivabrition pivot connection
- Easily accesible internally