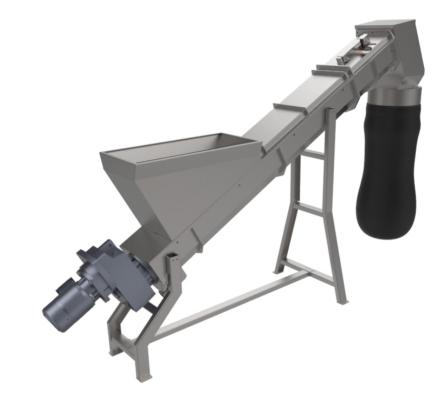

Screw compactors are used for the transport, washing and dewatering of screenings and various solid materials. They can be installed horizontally or inclined to suit application requirements. In conventional design the material is collected into the inlet hopper and is transported by a rotating screw that is situated into a trough with protective lining and lid cover. Solids are washed with the use of clean water spraying system installed into the unit. Compaction is performed into the last section of the unit and moisture content is adjusted via the counter compression system. Discharge of solids is through an end shoot. Continuous nylon bag may be mounted on the discharge shoot to allow convenient collection and elimination of odours. Drive gear motors are positioned at the front of the unit near the receiving hoper in a screw push configuration. Screw compactors are tailored to serve the particular system requirements taking into consideration side conditions and specifications.

## **KEY FEATURES**

- Robust Construction
- Non Clog Screen
- Adjustable Rotational Speed (optional)
- Adjustable Compression Mechanism
- Spray Wash Mechanism
- Easily Accessible Internally
- Various Sizes Available
- Nylon bag on discharge (optional)