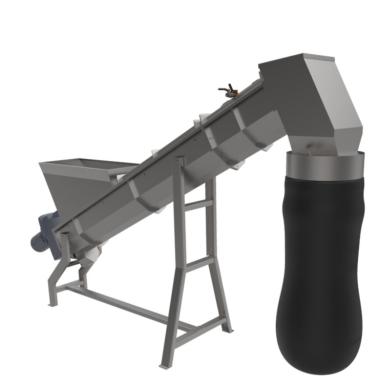

Screw compactors are used for the transport, washing and dewatering of screenings and various solid materials. They can be installed horizontally or inclined to suit application requirements. In conventional design the material is collected into the inlet hopper and is transported by a rotating screw that is situated into a trough with protective lining and lid cover. Solids are washed with the use of clean water spraying system installed into the unit. Compaction is performed into the last section of the unit and moisture content is adjusted via the counter compression system. Discharge of solids is through an end shoot. Continuous nylon bag may be mounted on the discharge shoot to allow convenient collection and elimination of odours. Drive gear motors are positioned at the front of the unit near the receiving hoper in a screw push configuration. Screw compactors are tailored to serve the particular system requirements taking into consideration side conditions and specifications.

## **KEY FEATURES**

- Robust Construction
- Non Clog Screen
- Adjustable Rotational Speed (optional)
- Adjustable Compression Mechanism
- Spray Wash Mechanism
- Easily Accessible Internally
- Various Sizes Available
- Nylon bag on discharge (optional)