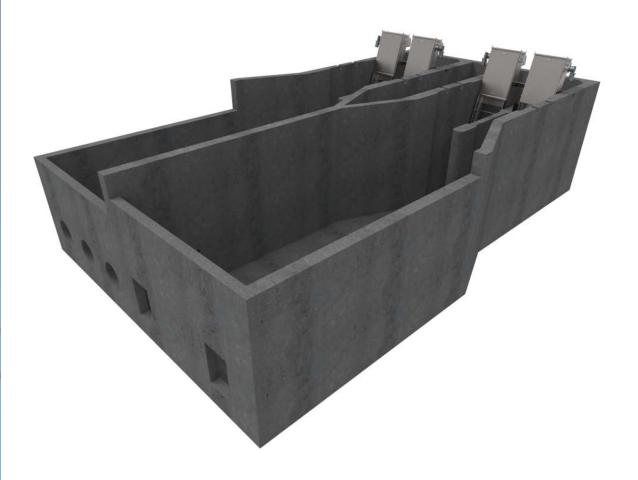

Automatic self-cleaning channels screens for collection and removal of solids from wastewater streams. The screens are installed into channels and employ a cleaning mechanism which continuously removes the retained solids. Units are designed for coarse and fine screening at different lengths and widths to specific application requirements.

## **KEY FEATURES**

- Fully automatic removal of screenings (by rakes or brushes)
- Chain and sprocket driven cleaning mechanism
- Rectangular bars or wedge wire screen for easy cleaning
- Heavy duty, corrosion resistant components
- Easily accessible and replaceable wear parts
- Overload protection by torque-limiting coupling clutch
- Automatic reversing of drive motor in case of excessive mechanical load (optional)
- Height and inclination degree tailored to installation requirements