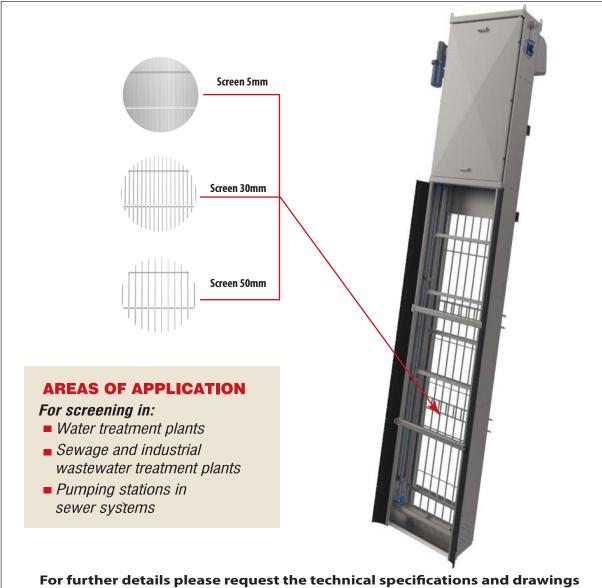

Automatic self-cleaning channels screens for collection and removal of solids from wastewater streams. The screens are installed into channels and employ a cleaning mechanism which continuously removes the retained solids. Units are designed for coarse and fine screening at different lengths and widths to specific application requirements.

## **KEY FEATURES**

- Fully automatic removal of screenings (by rakes or brushes)
- Chain and sprocket driven cleaning mechanism
- Rectangular bars or wedge wire screen for easy cleaning
- Heavy duty, corrosion resistant components
- Easily accessible and replaceable wear parts
- Overload protection by torque-limiting coupling clutch
- Automatic reversing of drive motor in case of excessive mechanical load (optional)
- Height and inclination degree tailored to installation requirements

## **TECHNICAL INFORMATION**

| SCREENING SURFACE                  | Rectangular bar or wedge wire             |
|------------------------------------|-------------------------------------------|
| OPENINGS SIZE                      | From 3 mm up to 50 mm                     |
| FILTRATION CAPACITY                | Up to 5001/s                              |
| CHANNEL WIDTH                      | From 500-1500 mm in increments of 100 mm  |
| TOTAL HEIGHT                       | Tailored                                  |
| DISCHARGE HEIGHT FROM GROUND LEVEL | Tailored to installation requirements     |
| INCLINATION DEGREE                 | Variable 10° - 30° from the vertical axis |
| CONSTRUCTION MATERIAL              | AISI304 OR AISI316                        |